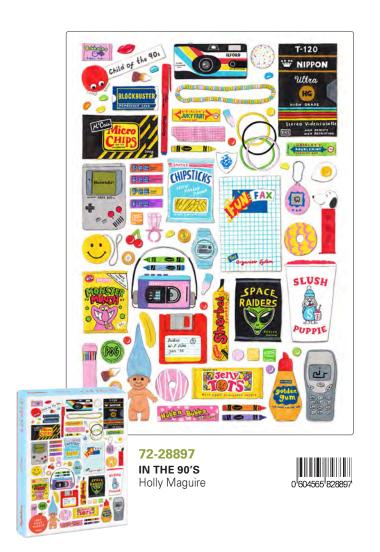

L, 1563





**80-05645** SALZBURG





80-05493 DACHSTEIN



9 001890 553448

ST. CHARLES CHURCH, VIENNA







9 001890 562549

80-05625 BEER





**80-05436** WINE CORKS





**80-05357**WINE GALLERY









**80-05663** SEASHELLS



9 001890 548840

**80-05488** SEA URCHINS





80-05487 COLORFUL UMBRELLAS





**80-05586** FLOTSAM



9 001890 553745

80-05537 STRAWBERRY THIEVES









80-05565 F. RUYER Christmas Jet





80-05351 F. RUYER Christmas Ski





**80-05379 F. RUYER** Christmas Chaos





80-05566 SLEIGH REPAIR



### PUZZLE ACCESSORIES







**MADE IN HOLLAND** 

1000 pcs • 68 x 48.5 cm

Jigsaws that make your brain smile!

Our environmental impact is as small as possible, we only use sustainably sourced paper, 100% recycled board and vegetable-based ink.

















**MADE IN HOLLAND** 















### **MADE IN HOLLAND**







**72-03092 ART CATS** Nia Gould







### **MADE IN HOLLAND**

1000 pcs • 68 x 48.5 cm



**AVAILABLE IN 2025** 







### **MADE IN HOLLAND**















**MADE IN HOLLAND** 







**72-03115 CLASSIC'S**Harriet Thomas-Bush







Each puzzle is a masterpiece, meticulously designed by gifted independent artists, fusing the art of minimalism with vibrant color palettes. Premium matte finish pieces ensures a glare-free enjoyment.



1000 pcs • 70 x 50 cm





### **HOL-001-01**

#### AT THE MARKET

Carole Barraud

Carole Barraud is an Illustrator from Lyon who works with markers, watercolours and digital media. Drawing inspiration from everyday experiences, she creates vibrant and playful images.





Cécile Gariépy