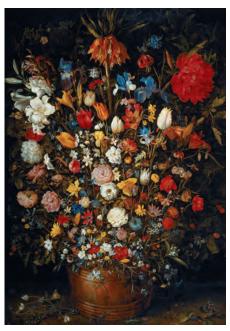

### **PAINTERS**

9 001890 554940

80-05549 ARCIMBOLDO Summer

9 001890 555046

**80-05550**JAN BRUEGHEL

Flowers in a Wooden Vessel