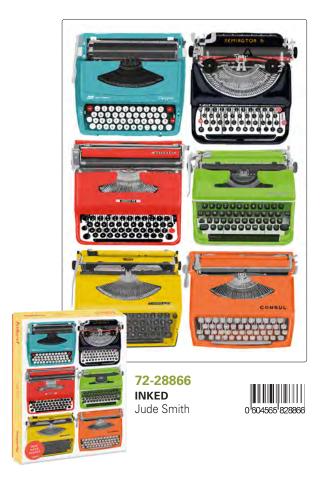

HELLS



9 001890 548840

**80-05488** SEA URCHINS





80-05487 COLORFUL UMBRELLAS





**80-05586** FLOTSAM



9 001890 553745

80-05537 STRAWBERRY THIEVES









80-05565 F. RUYER Christmas Jet





80-05351 F. RUYER Christmas Ski





**80-05379 F. RUYER** Christmas Chaos





80-05566 SLEIGH REPAIR



### PUZZLE ACCESSORIES







**MADE IN HOLLAND** 

1000 pcs • 68 x 48.5 cm

Jigsaws that make your brain smile!

Our environmental impact is as small as possible, we only use sustainably sourced paper, 100% recycled board and vegetable-based ink.

















**MADE IN HOLLAND** 















### **MADE IN HOLLAND**







**72-03092 ART CATS** Nia Gould







### **MADE IN HOLLAND**

1000 pcs • 68 x 48.5 cm



**AVAILABLE IN 2025** 







### **MADE IN HOLLAND**















**MADE IN HOLLAND** 







**72-03115 CLASSIC'S**Harriet Thomas-Bush







Each puzzle is a masterpiece, meticulously designed by gifted independent artists, fusing the art of minimalism with vibrant color palettes. Premium matte finish pieces ensures a glare-free enjoyment.



1000 pcs • 70 x 50 cm





### **HOL-001-01**

#### AT THE MARKET

Carole Barraud

Carole Barraud is an Illustrator from Lyon who works with markers, watercolours and digital media. Drawing inspiration from everyday experiences, she creates vibrant and playful images.





Cécile Gariépy is an Illustrator from Montréal. She

loves images that tell funny stories. Her work is

playful and focuses on colours, composition and



character creation.



shares their vision through minimalist geometric shapes and vibra