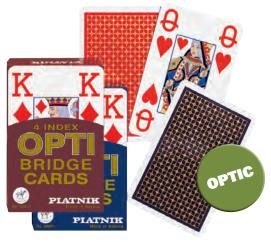

### **LARGE INDEX CARDS / OPTIC**

### 82-01402 OPTI BRIDGE 4 INDEX

Display of 12 single decks.