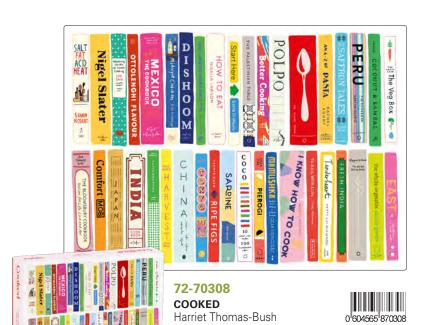

### **MADE IN HOLLAND**

**MADE IN HOLLAND** 

**72-03115 CLASSIC'S**Harriet Thomas-Bush

Each puzzle is a masterpiece, meticulously designed by gifted independent artists, fusing the art of minimalism with vibrant color palettes. Premium matte finish pieces ensures a glare-free enjoyment.