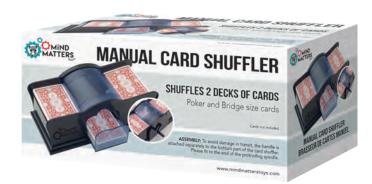

### **MANUAL CARD SHUFFLER**

Shuffle without trouble! This manual and easy to handle card shuffler, thoroughly shuffles 2 decks of cards (bridge or poker) in just a few seconds. Safe for the environment, it does not require any batteries, just a little twist of the wrist. With extra handle.