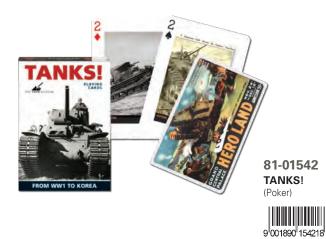

(Poker)

81-01686 BEARDS AND MOUSTACHES UNSHAVEN

(Poker)

(Poker)

81-01162 GANGSTERS (Poker)

**81-01423 TITANIC** (Poker)

9 001890 170911

9 001890 170317