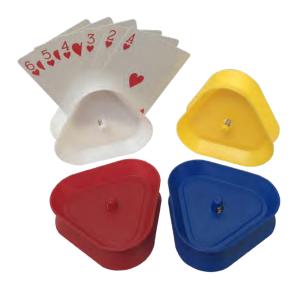

h the wooden pieces held in place on the felt for travel. Presented in a plus design recyclable cardboard box. King: 7.5 cm













includes a deck of Piatnik card.









Wooden Cribbage game with compartment, including metal pegs and a deck of Piatnik playing cards.





**0080035** 37 cm **WOODEN CRIBBAGE** 

3 Lane Continuous, made in Sapeli wood

0080070 38 cm **WOODEN CRIBBAGE** 

**0080060** 24 cm **WOODEN CRIBBAGE** 

0 67233 80070 8





### **CARD ACCESSORIES**







### 99-25020

### **MANUAL CARD SHUFFLER**

Shuffle without trouble! This manual and easy to handle card shuffler, thoroughly shuffles 2 decks of cards (bridge or poker) in just a few seconds. Safe for the environment, it does not require any batteries, just a little twist of the wrist. With extra handle.







99-25025 SET OF 4 PLAYING CARD HOLDERS Cards not included



### ROTATING CARD TRAY

Playing cards not included







### PIATNIK IS AN AUSTRIAN MANUFACTURER, OFFERING THE LARGEST COLLECTION OF CARDS IN THE WORLD.

Deluxe series with different face cards on each suit.



9 001890 213748

81-02137 TUDOR ROSE





81-02142 FRANCE ROYALE





PONIA DEPLOMENTATION OF THE PARTY OF THE PAR

9 001890 217647

81-02176 POLONIA

LUXURY









81-02252 TOULOUSE-LAUTREC









**VAN GOGH** Irises









**PICASSO** Two women









**81-02102 MONET**Lilies



9 001890 225741

81-02257 MONET Giverny





81-02108 MONET Gardens

ANGLAIS SEULEMENT



9 001890 250743

**81-02507 MONET**Maison de Monet





**81-02503 KLIMT** Adèle





**81-02269 SEURAT**L'Île de la Grand-Jatte









81-02