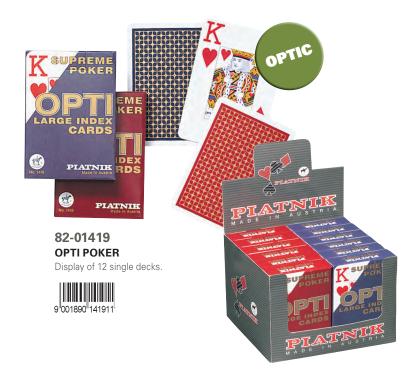

### **LARGE INDEX CARDS / OPTIC**

### 82-01402 OPTI BRIDGE 4 INDEX

Display of 12 single decks.