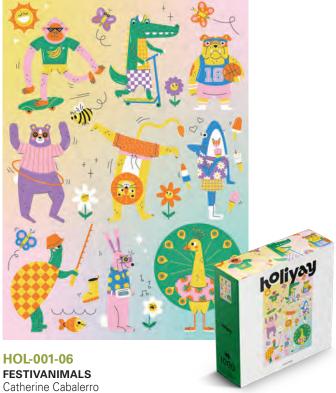

### **HOL-001-07**

Catherine Caballero is a Graphic Designer and art and design enthusiast. She captures the essence of her childlike wonder through her colourful, pastel and naive style.

1000 pcs • 70 x 50 cm