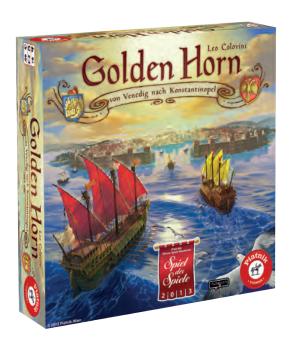

### **GOLDEN HORN**

GOLDEN HORN
For hundreds of years the Golden Horn was a hard embattled harbour and marketplace at the Bosporus. In this family- and strategy game from Austrias leading publisher Piatnik the players dive into this time of seabattles and wars, as todays Istanbul had to protect itself with heavy walls against aggressors. They sail from Venice (Italy) to Constantinopel, witness pirate attacks or show themself belligrent and fill their warehouses with precious goods. 2 to 4 players.