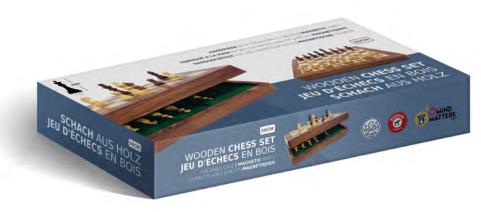

### **CHESS GAMES**

These are high quality sheesham inlayed wood chess sets made in India. The board is foldable, and the pieces are magnetic. Included in the set is a green felt storage bag to keep the set protected when not in use. The products come in a picture box and is available in 5 sizes for all budgets.

### **97-1601** 41.5 cm **WOODEN CHESS SET**

Folding wooden case with a chessboard made with marquetry, with gloss varnished on the outside and lined with felt inside with the wooden pieces held in place on the felt for travel. Presented in a plus design recyclable cardboard box. King: 7.5 cm