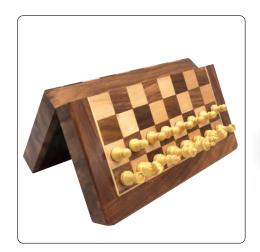

### **CHESS GAMES**

These are high quality sheesham inlayed wood chess sets made in India. The board is foldable, and the pieces are magnetic. Included in the set is a green felt storage bag to keep the set protected when not in use. The products come in a picture box and is available in 5 sizes for all budgets.