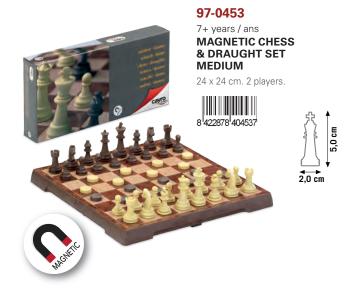

### 97-0450

7+ years / ans
MAGNETIC CHESS &
DRAUGHT SET SMALL

16 x 16 cm. 2 players.

# 7+ years / ans MAGNETIC CHESS & DRAUGHT SET LARGE 32 x 32 cm. 2 players. 8 422878 404551

97-0455