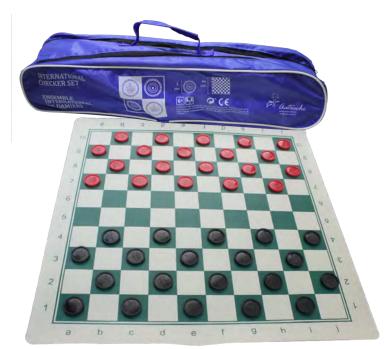

### 0086320

50 cm

### **CHECKER SET**

International checker set in a canvas bag