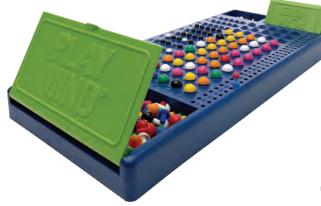

MIND MATTERS
Toys<sup>TM</sup>

**99-26005** 27 cm

DICE TRAY

99-26025 34 cm 67233 26025 0 SHUT THE BOX-DOUBLE 1-12

### **PLAY MIND COLOURS**

Find the secret code using deductive logic. A stimulating and amusing game!

**99-26000** 38 cm **RUMMY SET** 