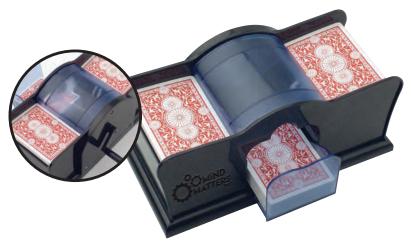

### **MANUAL CARD SHUFFLER**

Shuffle without trouble! This manual and easy to handle card shuffler, thoroughly shuffles 2 decks of cards (bridge or poker) in just a few seconds. Safe for the environment, it does not require any batteries, just a little twist of the wrist. With extra handle.