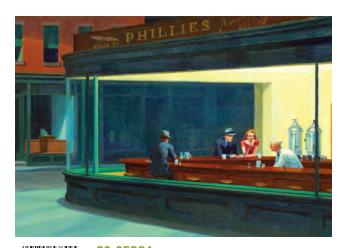

### **ARTISTS**

80-05562 CELIA LEWIS Friends for life

80-05592 CELIA LEWIS Barn owl with mouse

80-05593 CELIA LEWIS Lama

**80-05384 HOPPER** Knighthawks

80-05542 BANKSY Maid

80-05707 YING YANG PLUMAGE

9 001890 570841