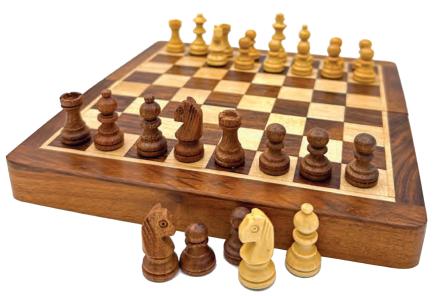

### **CHESS GAMES**

These are high quality sheesham inlayed wood chess sets made in India. The board is foldable, and the pieces are magnetic. Included in the set is a green felt storage bag to keep the set protected when not in use. The products come in a picture box and is available in 5 sizes for all budgets.

### **97-1601** 41.5 cm **WOODEN CHESS SET**

Folding wooden case with a chessboard made with marquetry, with gloss varnished on the outside and lined with felt inside with the wooden pieces held in place on the felt for travel. Presented in a plus design recyclable cardboard box. King: 7.5 cm