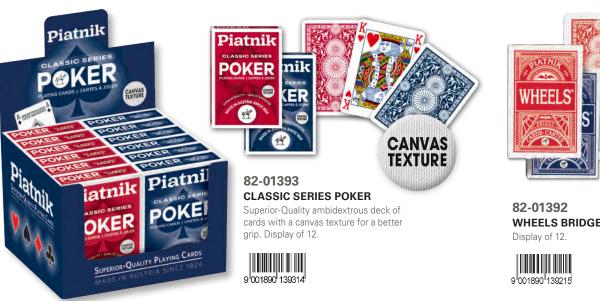

LE DECKS & ASSORTMENTS / MOTIFS







**82-0160A**Single Deck Assortment (24)



### **81-01613 SQUARES** Single deck (Poker)





### 81-01633 DOTS

Single deck (Poker)





81-02613 SQUARES

Double deck (Poker)





### 81-02633

DOTS

Double deck (Poker)









### 81-42166 **ROTATING DISPLAY** FOR CARD GAMES Holds 36 single decks of

cards.





### 81-02895 DELUXE PLAYING CARD HOLDER Suitable for all card game formats.





12 assorted



9 001895 027357

81-02735 SCORE PADS, MONET





### **LARGE INDEX CARDS / OPTIC**





### 82-01402 OPTI BRIDGE 4 INDEX

Display of 12 single decks.









### **CLASSIC PLAYING CARD GAMES**





81-02555 **CANASTA** 

Double decks of cards with score pad





81-02553 **BRIDGE** 

Double decks of cards

### **PLAYING CARDS / CANVAS TEXTURE**







## Qiatnik.

### SPECIALTY PLAYING CARD GAMES



### 81-01808 DOPPELDEUTSCHE ORNAMENT

36 cards, Double German Playing Cards





### 81-01935 TAROCK ORNAMENT

54 cards and 2 ad cards, size is 4.5" x 2.5"





### 81-01901 GYPSY FORTUNE TELLING CARDS

36 cards, English and French incl.







### 81-01399

18 x 11,5 cm

**JUMBO SIZE CARDS** 





### 81-01941 MLLE. LENORMAND FORTUNE TELLING

36 cards, English and French incl.





### 81-01945 TAROT DE MARSEILLE

78 cards, English and French instructions included





### 81-01948 TAROT DE LUXE

French cards





### 81-01950 NAPOLETANE

Italian cards





### **PLASTIC CARD GAMES / 100% WATERPROOF**



#### REGULAR INDEX INDEX RÉGULIER



**81-02364 DOUBLE DECKS**Bridge size.











9 001890 136214

**81-01362 SINGLE DECK**Poker