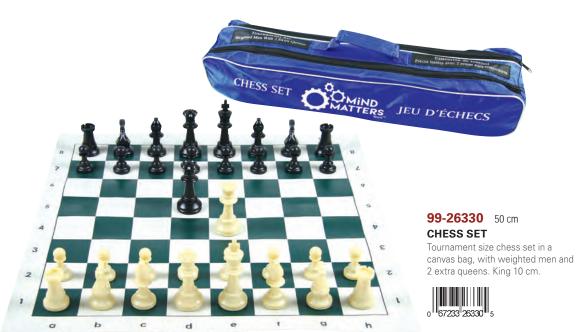

### 99-26325

50 cm

### **CHESS SET**

Tournament size chess set in a canvas bag, king 10 cm