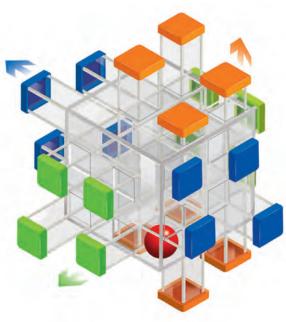

### 99-20315 CUBIKO

Move the sphere by pulling and pushing the tubes in all directions.