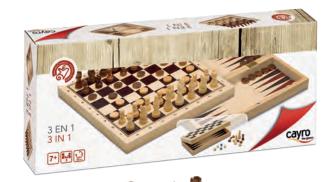

### 97-0648 29 cm 3-IN-1 GAME SET

Chess, checkers and backgammon; the three great classics of strategy. Folding chess board and wooden pieces so you can enjoy their warmth while you play. King: 5 cm