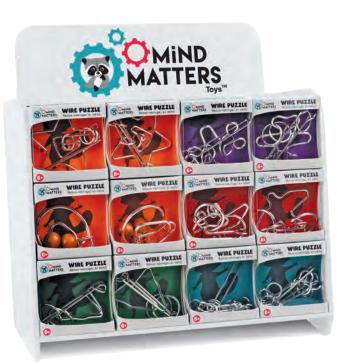

### 99-20100 SECRET GIFT BOX

12 assorted Secret gift boxes

99-20102 SECRET GIFT BOX #2

**99-20101** SECRET GIFT BOX #1

99-20103 SECRET GIFT BOX #3

**99-20104** SECRET GIFT BOX #4

Display of 48 mini wire puzzles

99-20295 LABYRINTH

Display of 12 miniature labyrinths

99-20325 3D TIC-TAC-TOE

This 3D tic-tac-toe comes with 25 wooden blocks with X and O on them. The first who put 3 in a row, wins!

**99-20240 MINI WOODEN PUZZLE**Display of 12 mini wooden puzzles