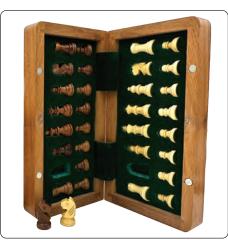

### **CHESS GAMES**

These are high quality sheesham inlayed wood chess sets made in India. The board is foldable, and the pieces are magnetic. Included in the set is a green felt storage bag to keep the set protected when not in use. The products come in a picture box and is available in 5 sizes for all budgets.

### **97-1601** 41.5 cm **WOODEN CHESS SET**

Folding wooden case with a chessboard made with marquetry, with gloss varnished on the outside and lined with felt inside with the wooden pieces held in place on the felt for travel. Presented in a plus design recyclable cardboard box. King: 7.5 cm