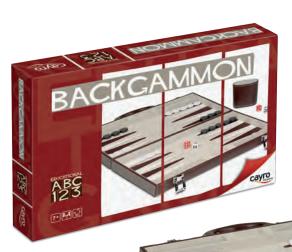

### **BACKGAMMON**

Foldable backgammon in convenient vinyle traveling case. Presented in a recyclable cardboard box with a modern design.