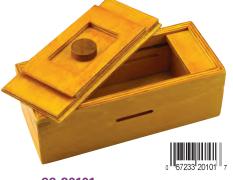

### 99-20100 SECRET GIFT BOX

12 assorted Secret gift boxes

99-20102 SECRET GIFT BOX #2

**99-20101** SECRET GIFT BOX #1

99-20103 SECRET GIFT BOX #3

**99-20104** SECRET GIFT BOX #4

Display of 48 mini wire puzzles