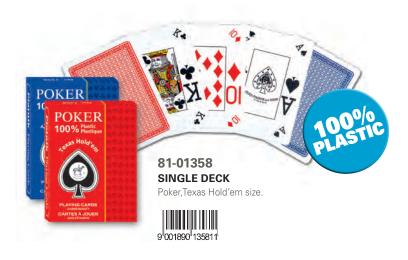

#### REGULAR INDEX INDEX RÉGULIER

**81-02364 DOUBLE DECKS**Bridge size.

9 001890 136214

**81-01362 SINGLE DECK**Poker size.