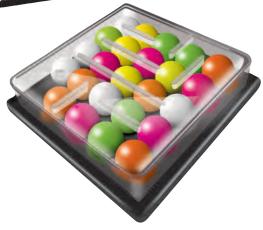

### BOLI-LOCO

The displacement of the spheres, horizontally or vertically will help you achieve each challenge. The base holds comfortably in your hands and makes it a great travel game.