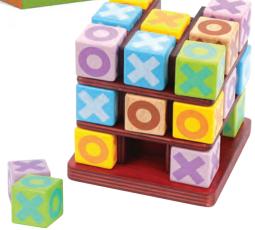

99-20295 LABYRINTH

Display of 12 miniature labyrinths

99-20325 3D TIC-TAC-TOE

This 3D tic-tac-toe comes with 25 wooden blocks with X and O on them. The first who put 3 in a row, wins!

**99-20240 MINI WOODEN PUZZLE**Display of 12 mini wooden puzzles