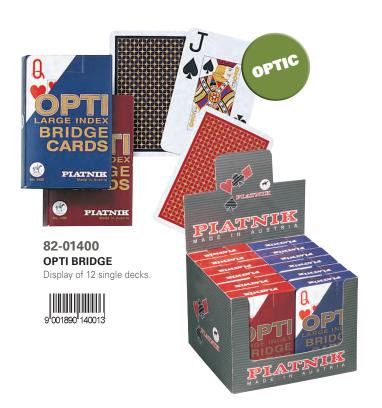

### **LARGE INDEX CARDS / OPTIC**

### 82-01402 OPTI BRIDGE 4 INDEX

Display of 12 single decks.