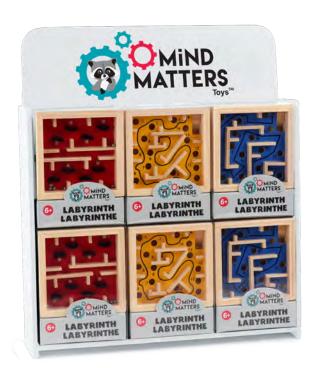

99-20295 LABYRINTH

Display of 12 miniature labyrinths

99-20325 3D TIC-TAC-TOE

This 3D tic-tac-toe comes with 25 wooden blocks with X and O on them. The first who put 3 in a row, wins!

**99-20240 MINI WOODEN PUZZLE**Display of 12 mini wooden puzzles