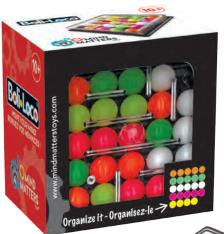

### BOLI-LOCO

The displacement of the spheres, horizontally or vertically will help you achieve each challenge. The base holds comfortably in your hands and makes it a great travel game.