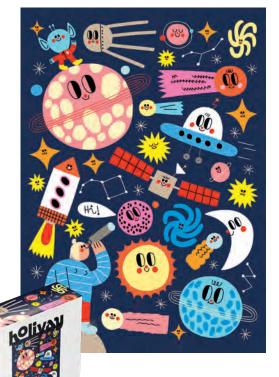

#### HOL-001-13

### **CELESTIAL MAPPING**

Teresa Bellón

Teresa Bellón is basedin Spain. Her drawings feature simple, colourful and naïve compositions. She draws inspiration from her travels, from illustrated books and from her walks around Madrid.