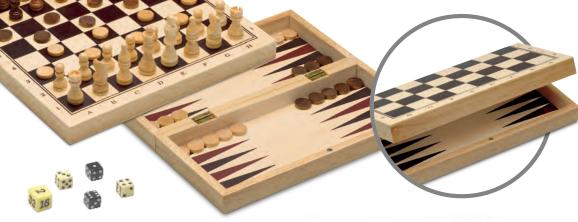

### **BACKGAMMON**

Foldable backgammon in convenient vinyle traveling case. Presented in a recyclable cardboard box with a modern design.

### 97-0648 29 cm 3-IN-1 GAME SET

Chess, checkers and backgammon; the three great classics of strategy. Folding chess board and wooden pieces so you can enjoy their warmth while you play. King: 5 cm

### **97-1601** 41.5 cm **WOODEN CHESS SET**

Folding wooden case with a chessboard made with marquetry, with gloss varnished on the outside and lined with felt inside with the wooden pieces held in place on the felt for travel. Presented in a plus design recyclable cardboard box. King: 7.5 cm