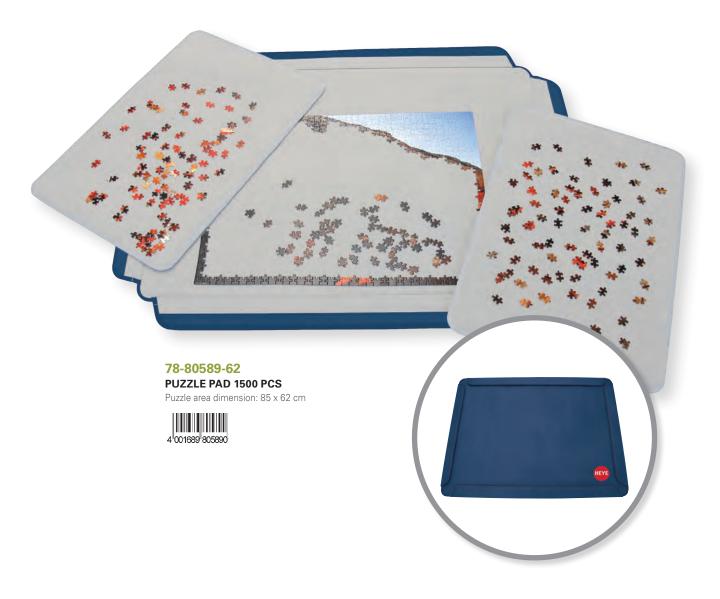

### PUZZLE ACCESSORIES

**MADE IN HOLLAND** 

1000 pcs • 68 x 48.5 cm

Jigsaws that make your brain smile!

Our environmental impact is as small as possible, we only use sustainably sourced paper, 100% recycled board and vegetable-based ink.