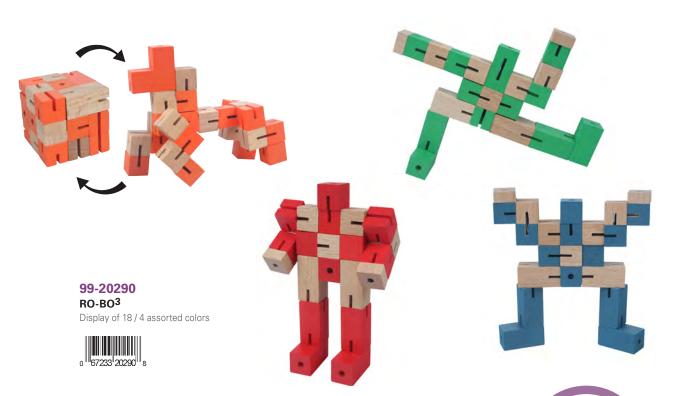

displacement of the spheres, horizontally or vertically will help you achieve each challenge. The base holds comfortably in your hands and makes it a great travel game.







### 99-20315 CUBIKO

Move the sphere by pulling and pushing the tubes in all directions.









### 99-20100 SECRET GIFT BOX

12 assorted Secret gift boxes





99-20102 SECRET GIFT BOX #2



**99-20101** SECRET GIFT BOX #1



99-20103 SECRET GIFT BOX #3



**99-20104** SECRET GIFT BOX #4









Display of 48 mini wire puzzles





99-20295 LABYRINTH

Display of 12 miniature labyrinths



























99-20325 3D TIC-TAC-TOE

This 3D tic-tac-toe comes with 25 wooden blocks with X and O on them. The first who put 3 in a row, wins!





**99-20240 MINI WOODEN PUZZLE**Display of 12 mini wooden puzzles







### **CARICATURE** FRANÇOIS RUYER





**80-05367 F. RUYER** Beach





**80-05373 F. RUYER** Soccer





**80-05372 F. RUYER** Accidents and Emergencies





**80-05465 F. RUYER** Brewery



### **CARICATURE**

### FRANÇOIS RUYER







**80-05352 F. RUYER** Story of Wine





**80-05354 F. RUYER** Firebrigade





**80-05533 F. RUYER** Bavarian Festival





80-05567 F. RUYER Railway Station





### **PAINTERS**





**80-05587 PICASSO** Dora Maar





80-05341 PICASSO Woman with Book



80-05394 DEGAS Dance Class







**80-05681 RENOIR**Boating Party





**80-05421 BOTTICELLI**Birth of Venus





80-05617 VAN GOGH Sunflowers 9001890 561740



9 001890 540363

80-05403 VAN GOGH Starry Night



9 001890 539145

VAN GOGH
Wheatfield with Cypresses

### **PAINTERS**





9 001890 539