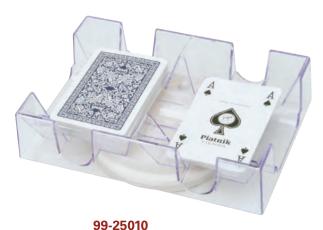

nted in a plus design recyclable cardboard box. King: 7.5 cm













includes a deck of Piatnik card.









Wooden Cribbage game with compartment, including metal pegs and a deck of Piatnik playing cards.





**0080035** 37 cm **WOODEN CRIBBAGE** 

3 Lane Continuous, made in Sapeli wood

0080070 38 cm **WOODEN CRIBBAGE** 

**0080060** 24 cm **WOODEN CRIBBAGE** 

0 67233 80070 8





### **CARD ACCESSORIES**







### 99-25020

### **MANUAL CARD SHUFFLER**

Shuffle without trouble! This manual and easy to handle card shuffler, thoroughly shuffles 2 decks of cards (bridge or poker) in just a few seconds. Safe for the environment, it does not require any batteries, just a little twist of the wrist. With extra handle.







99-25025 SET OF 4 PLAYING CARD HOLDERS Cards not included



### ROTATING CARD TRAY

Playing cards not included







### PIATNIK IS AN AUSTRIAN MANUFACTURER, OFFERING THE LARGEST COLLECTION OF CARDS IN THE WORLD.

Deluxe series with different face cards on each suit.



9 001890 213748

81-02137 TUDOR ROSE





81-02142 FRANCE ROYALE





PONIA DEPLOMENTATION OF THE PARTY OF THE PAR

9 001890 217647

81-02176 POLONIA

LUXURY









81-02252 TOULOUSE-LAUTREC









**VAN GOGH** Irises









**PICASSO** Two women









**81-02102 MONET**Lilies



9 001890 225741

81-02257 MONET Giverny





81-02108 MONET Gardens

ANGLAIS SEULEMENT



9 001890 250743

**81-02507 MONET**Maison de Monet





**81-02503 KLIMT** Adèle





**81-02269 SEURAT**L'Île de la Grand-Jatte









81-02267 VAN GOGH







9 001890 220647

**MUCHA** Dreams

Tourneso