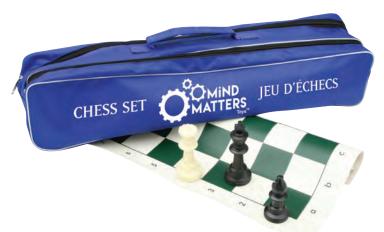

### **CHESS GAMES**

These are high quality sheesham inlayed wood chess sets made in India. The board is foldable, and the pieces are magnetic. Included in the set is a green felt storage bag to keep the set protected when not in use. The products come in a picture box and is available in 5 sizes for all budgets.