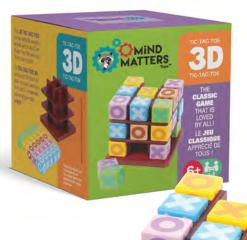

99-20295 LABYRINTH

Display of 12 miniature labyrinths

99-20325 3D TIC-TAC-TOE

This 3D tic-tac-toe comes with 25 wooden blocks with X and O on them. The first who put 3 in a row, wins!

**99-20240 MINI WOODEN PUZZLE**Display of 12 mini wooden puzzles